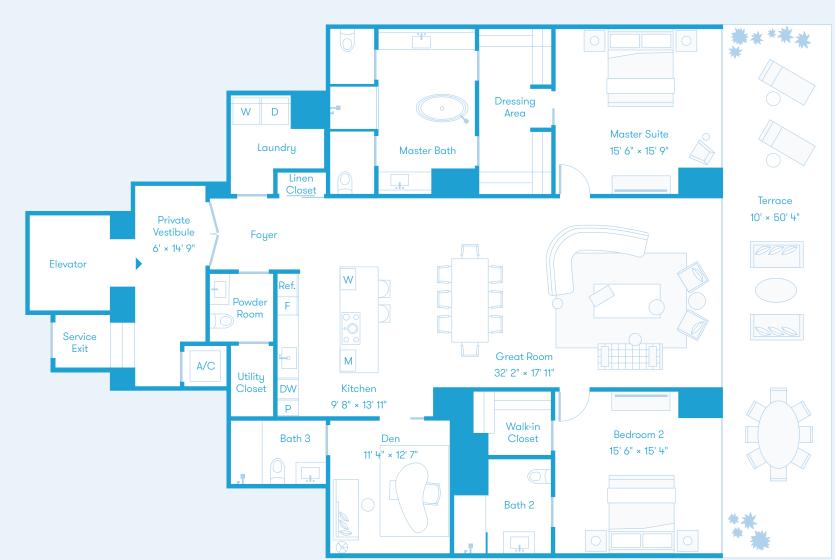

\*FOR FLOORS 8-9: MASTER SUITE DIMENSIONS ARE 15'6"\*13'3" AND BEDROOM 2 DIMENSIONS ARE 15'6"\*12'4"

## DEVELOPED BY OKOGROUP AND OB GROUP MARKETING AND SALES BY CERVERA

All depictions of matters of detail shown hereon, including, without limitation, items of finish, furniture and decoration, are conceptual only and are not necessarily included in the Unit. For a correct representation of the items included in the Unit, see the Purchase Agreement. Stated dimensions shown hereon are approximate are measured to the exterior face of exterior walls and to the center line of demising walls. This method of measurement varies from, and is larger than, the dimensions that would be determined by using the description and definition of the "Unit" set forth in the Declaration (which generally only includes the interior airspace between the perimeter walls and excludes interior structural components). Note that measurements of rooms set forth on this floor plan are generally taken at the greatest points of each given room (as if the room were a perfect rectangle), without regard for any cutouts. Accordingly, the area of the actual construction.